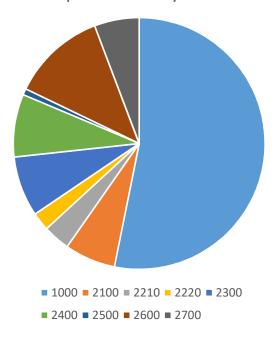

## FY23 Budget

| Est. Expenditures By Functions                      |                |
|-----------------------------------------------------|----------------|
| 1000<br>Instruction                                 | \$3,723,076.58 |
| 2100<br>Instructional Support<br>(Pupil Services)   | \$458,58.32    |
| 2210<br>Improvement of<br>Instructional<br>Services | \$242,274.00   |
| 2220<br>Educational Media                           | \$164,345.52   |
| 2300<br>Central Office                              | \$543,540.00   |
| 2400<br>School Administration                       | \$565,031.36   |
| 2500<br>Business Administration                     | \$56,140.00    |
| 2600<br>Maintenance and<br>Operation                | \$846,550.00   |
| 2700<br>Student Transportation                      | \$403,391.22   |
| Total                                               | \$7,002,707.00 |

Est. Expenditures by Functions