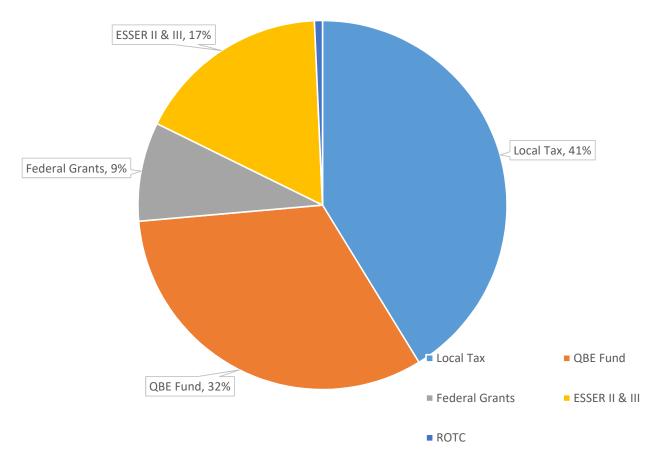

## FY23 Budget Revenue

| Est. Revenue                              |                                    |
|-------------------------------------------|------------------------------------|
| Local Tax <sup>1</sup>                    | \$3,480,265.00                     |
| QBE                                       | \$2,730,972.00                     |
| Federal Grants                            | \$732,308.00 <b>*</b>              |
| ROTC                                      | \$59,162.00                        |
| Total Est.<br>Revenue                     | \$7,002,707.00                     |
| 1<br>Includes Real Estate and<br>TAVT     | * Funds with Guidelines            |
|                                           |                                    |
| Est. Revenue                              | Funds with Guidelines              |
| CARES<br>(ESSER II)                       | Funds with Guidelines \$975,876.00 |
| CARES                                     |                                    |
| CARES<br>(ESSER II)<br>ARP                | \$975,876.00                       |
| CARES<br>(ESSER II)<br>ARP<br>(ESSER III) | \$975,876.00<br>\$3,093,654.00     |